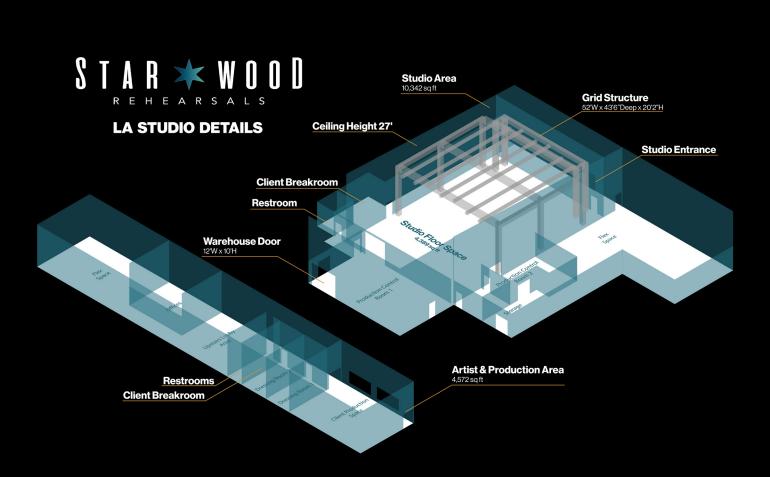

FICE SPACEPRIVATE OFFICE SPACEPRIVATE BATHROOMSMULTIPLE LOADING DOCKSSECURE BUS PARKING & POWERSUPPLEMENTAL AC BY REQUEST

### FEES

MAIN STUDIO: \$2,000 / DAY DRESSING ROOMS AND GREEN ROOM: \$500 / DAY ONE TIME CLEANING FEE: \$150 PER RENTAL

# HOURS

10AM - 6PM (INCLUDED IN FLAT RATE)

6PM - 5AM (AFTER HOURS CHARGE TO BE BILLED AT \$75 PER HOUR)





# **ALL THE COMFORT**

Private entrances, bathrooms and your own kitchenette area complete with food prep, a sink and refrigeration



And and all





#### **EVERYTHING YOU NEED** Our entire PRG Los Angeles warehouse of production equipment is on site

### **ROOM TO COLLABORATE & CREATE**

Access available to two dressing rooms or offices, a green room and a lounge area separate from the main studio

-





#### **LAYOUT & ACCOMODATIONS**